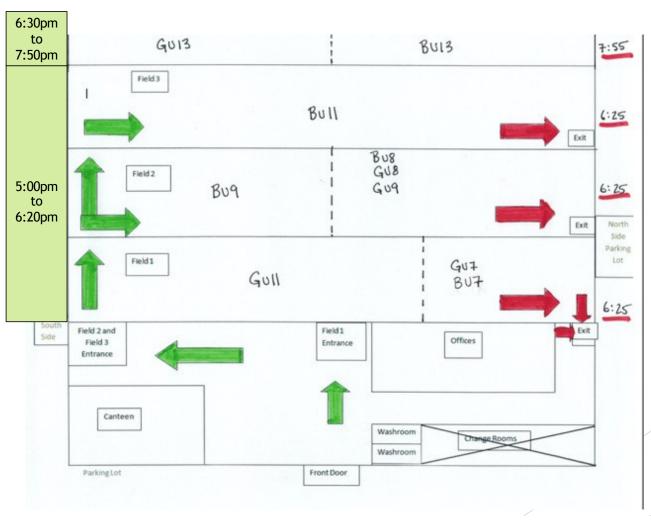

**Entering & Exiting the Practice Fields** 

## Practice Times & Coaching Staff

### 5:00pm to 6:20pm

#### FIELD 1:

BU7 & GU7 - Coaches: Adam Nolan, Patricia Lane

U11G - Coaches: Cameron Lundrigan, Erica Clarke, Gary Duff

#### FIELD 2:

BU8 - Coach: Ryan Somers

GU8 - Coach: Amanda Raymond

GU9 - Coaches: Anna Jewer, Taj Exley

BU9 - Ingo Eckoldt

#### FIELD 3:

BU11 - Brad Rideout, Jan Dolezalek, Randy Turpin

### 6:30 pm to 7:50pm

BU13 - Coach: Todd Green

GU13 - Coach: John Thoms, Tammy Sharpe, Trevor Thistle